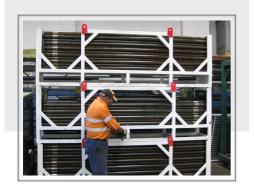

## **Inflatable Packers**

- \* All standard and custom sizes
- \* Up to 10,000 PSI
- \* Hydraulic or pneumatic inflation