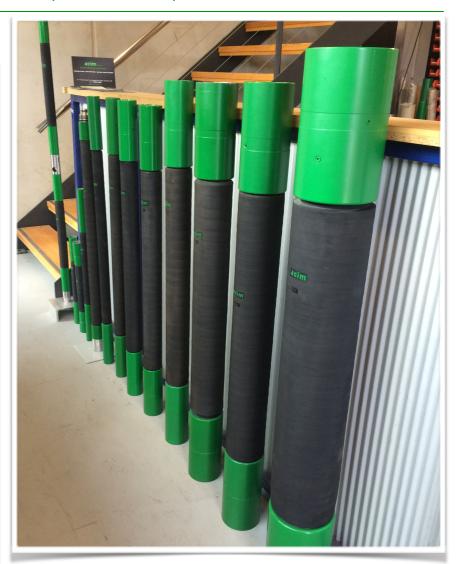

## **Inflatable Packers**

- \* All standard and custom sizes
- \* Up to 10,000 PSI
- \* Hydraulic or pneumatic inflation