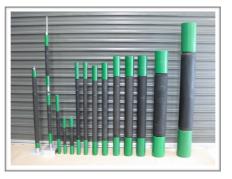

## **Inflatable Packers**

- \* All standard and custom sizes
- \* Up to 10,000 PSI
- \* Hydraulic or pneumatic inflation